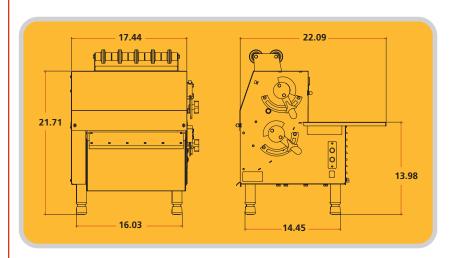

## SPECIFICATIONS PATENT PENDING

(Specifications subject to change without notice)

**Rollers:** 3.5" dia. by 15" length (8.89 cm dia. by 38.10 cm length)

**Scrapers:** Synthetic, Spring Loaded,

Removable

Bearings: Sealed Ball Bearings,

Permanently Lubricated

**Gear Motor:** Heavy Duty 1/2 HP, Maintenance Free, Single Phase,

115V/60Hz or 220V/50Hz

Finishing: All Stainless Steel

Legs: 4" Adjustable, Stainless Steel

**Shipping Weight:** 170 lbs (77kgr)