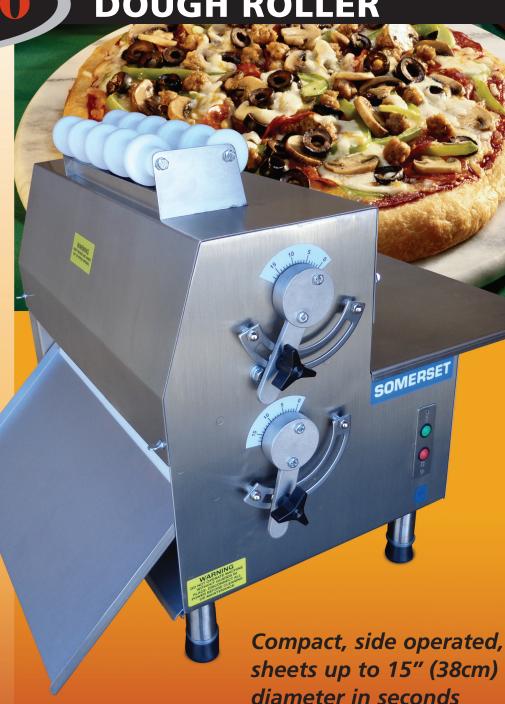

# **CDR-1500**

## **DOUGH ROLLER**

### **HIGHLIGHTS:**

- Sheets 500-600pcs per hour up to 15" (38cm)
- Ships standard with synthetic, non-stick rollers
- Ergonomic design makes it easy and simple to operate
- Sheets dough to a uniform thickness in seconds
- All stainless steel construction offers safety, sanitation, speed, simplicity, durability, and low cost

#### **FEATURES**

- The most advanced **SIDE OPERATED** compact sheeter
- Spring loaded scrapers readily removable for easy cleaning
- Compact design, ideal for use in limited space
- Safety sensors for automatic shutoff
- Ergonomic design for easy operation
- Convenient side operation
- Large hopper accepts large pieces of dough
- Maintenance free drive mechanism
- Drive mechanism isolated from roller area
- Safe, simple, easy to operate, easy to clean
- Sanitary, heavy duty, all stainless steel welded construction
- Simple handle adjustments for exact uniform dough thickness
- Thickness stops available