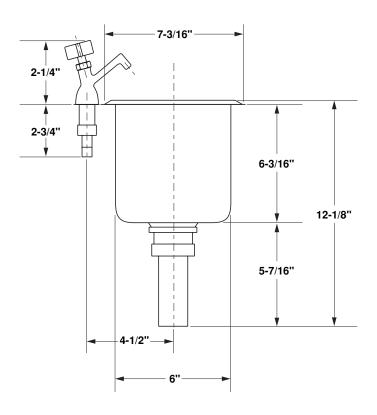

## **Dipperwell Assembly**

Model: 16-150/16-151

Item #: Quantity:

Project:

## **FEATURES:**

- · STAINLESS STEEL OUTER AND INNER CAN
- · CHROME PLATED BRASS FAUCET
- FITS 6-1/2" HOLE

## SPECS:

- ROUGH IN: 15/16" ROUND CUTOUT FOR FAUCET (16-151)
- ROUGH IN: 6-1/2" ROUND CUTOUT FOR DIPPERWELL (16-150)
- 1/2" NPT MALE WITH 3/8" NPT NIPPLE ON FAUCET, 1-1/2" NPT WITH TAILPIECE ON DIPPERWELL
- TEMP RANGE: 40°F TO 180°F
- SHIPPING WEIGHT: 6.5 LBS