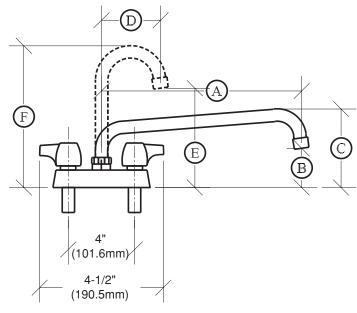

# 4" Center Deck Mount Faucet

Model:

Item #: \_\_\_\_\_ Quantity: \_\_\_\_\_

Project:

**Front View** 

Side View

## **Gooseneck Spouts**

| MODEL NO. D |        | E      | F  |
|-------------|--------|--------|----|
| 11-400      | 3 1/2" | 5 3/8" | 8" |

#### 11-406 6" 1 7/8" 4 3/8" 11-412 12" 2 5/8" 5 1/8"

# **FEATURES:**

MODEL NO.

- HEAVY DUTY SPOUT WITH DOUBLE O-RING CONSTRUCTION WITH WELDED SHOULDER FOR DURABILITY
- · HIGH PRECISION MACHINING AND POLISHED NICKEL CHROMIUM FINISH
- COLOR CODED HANDLES
- · OPTIONAL WRIST BLADE HANDLES AVAILABLE
- FULL REPLACEMENT PARTS AVAILABLE

### SPECS:

01/09

- 4" ON CENTER DECK MOUNT WITH 1/2" NPT MALE INLETS
- ROUGH IN: TWO 7/8" ROUND HOLES ON 4" CENTERS
- · SHIPPING WEIGHT: 3 LBS

| Approved By:                                            | _ |
|---------------------------------------------------------|---|
| Due to our commitment to continued product improvement, |   |