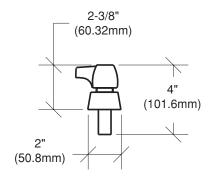

### SPECS:

01/09

- 4" ON CENTER DECK MOUNT WITH 1/2" NPT MALE INLETS
- ROUGH IN: TWO 7/8" ROUND HOLES ON 4" CENTERS
- · SHIPPING WEIGHT: 3 LBS

| Approved By:                                            | _ |
|---------------------------------------------------------|---|
| Due to our commitment to continued product improvement, |   |