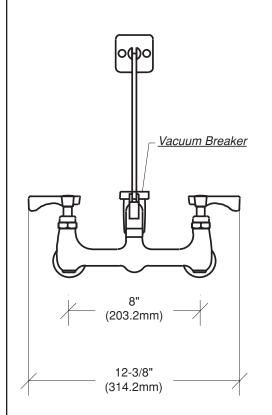

## Service Faucet with Long Spout

Model: 16-127

Item #: Quantity:

**NSF** 

Project:

**Front View** Side View

## **FEATURES:**

- 1/4 TURN HIGH PERFORMANCE CERAMIC CARTRIDGE VALVES WITH BUILT IN BACK FLOW PREVENTORS
- HEAVY DUTY FLANGES WITH ECCENTRIC FITTINGS FOR QUICK INSTALLATIONS
- BUILT IN VACUUM BREAKER
- 6 1/2" HEAVY CAST SPOUT WITH PAIL HOOK AND 3/4" HOSE THREAD
- WALL BRACKET FOR SPOUT SUPPORT INCLUDED
- · ROUGH CHROME FINISH
- MOUTING KIT INCLUDED (1/2" NPT X 1 1/2" MALE NIPPLES WITH LOCK NUTS)
- 1 YEAR WARRANTY

## SPECS:

- 8" ON CENTER WALL MOUNT WITH 1/2" NPT FEMALE INLETS
- ROUGH IN: TWO 7/8" ROUND HOLES ON 8" CENTERS
- TEMP RANGE: 40°F TO 180°F
- · SHIPPING WEIGHT: 13 LBS

| Approved By: |
|--------------|
|--------------|