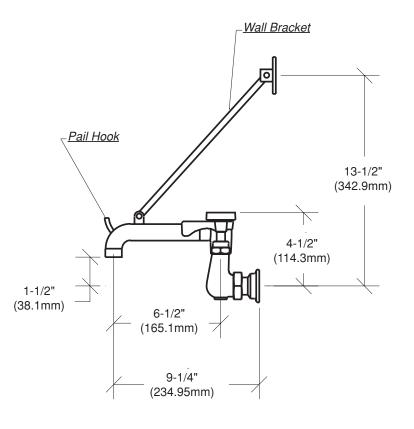

## Service Faucet with Long Spout

Model: 16-127

Item #: Quantity:

**NSF** 

Project:

**Front View** Side View

## **FEATURES:**

- 1/4 TURN HIGH PERFORMANCE CERAMIC CARTRIDGE VALVES WITH BUILT IN BACK FLOW PREVENTORS
- HEAVY DUTY FLANGES WITH ECCENTRIC FITTINGS FOR QUICK INSTALLATIONS
- BUILT IN VACUUM BREAKER
- 6 1/2" HEAVY CAST SPOUT WITH PAIL HOOK AND 3/4" HOSE THREAD
- WALL BRACKET FOR SPOUT SUPPORT INCLUDED
- · ROUGH CHROME FINISH
- MOUTING KIT INCLUDED (1/2" NPT X 1 1/2" MALE NIPPLES WITH LOCK NUTS)
- 1 YEAR WARRANTY