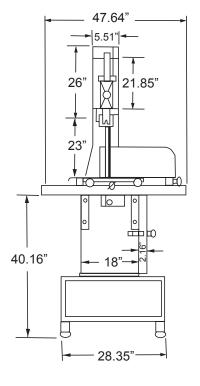

### TECHNICAL DRAWING AND DIMENSIONS

| DNS                          |                     |  |
|------------------------------|---------------------|--|
| 10272                        | 18943               |  |
| BS-VE-3200-S                 | BS-VE-3200-T        |  |
| 3 HP / 2.24 kW               |                     |  |
| 126" / 3200 mm               |                     |  |
| 0.78" x 12.60" / 20 x 320 mm |                     |  |
| 15" x 18" / 381 x 457 mm     |                     |  |
| 3 HP / 2.24 kW               |                     |  |
| 220V / 60 Hz / 1 Ph          | 220V / 60 Hz / 3 Ph |  |
| 11A                          | 9A                  |  |
| 374 lbs. / 170 kg.           |                     |  |
| 415 lbs. / 188 kg.           |                     |  |
|                              |                     |  |