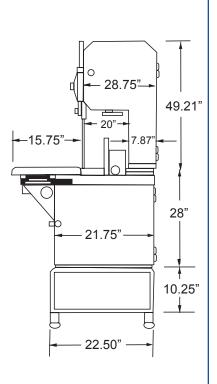

### TECHNICAL DRAWING AND DIMENSIONS

| DNS                          |                     |  |
|------------------------------|---------------------|--|
| 10272                        | 18943               |  |
| BS-VE-3200-S                 | BS-VE-3200-T        |  |
| 3 HP / 2.24 kW               |                     |  |
| 126" / 3200 mm               |                     |  |
| 0.78" x 12.60" / 20 x 320 mm |                     |  |
| 15" x 18" / 381 x 457 mm     |                     |  |
| 3 HP / 2.24 kW               |                     |  |
| 220V / 60 Hz / 1 Ph          | 220V / 60 Hz / 3 Ph |  |
| 11A                          | 9A                  |  |
| 374 lbs. / 170 kg.           |                     |  |
| 415 lbs. / 188 kg.           |                     |  |
|                              |                     |  |