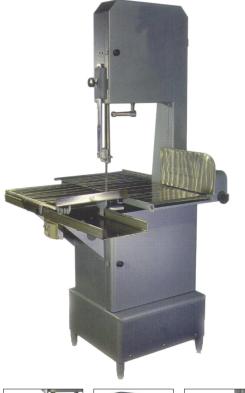

# **3-HP FLOOR BAND SAW**

OH

Item: 10272 Model: BS-VE-3200-S | Item: 18943 Model: BS-VE-3200-T

CUT SLABS OF MEAT QUICKLY, EASILY, AND PRECISELY

Fabricated in steel with electrostatic oven paint, complete with an aluminum head. Its stainless steel table has a four-wheel base that slides on rails. Equipped with adjustable legs. Easy to disassemble for quick cleaning and maintenance.

#### **Features**

- Stainless steel finish with electrostatic oven paint
- For heavy and industrial use perfect for slaughterhouses and farms
- Easy accessibility for operation, disassembly, and cleaning