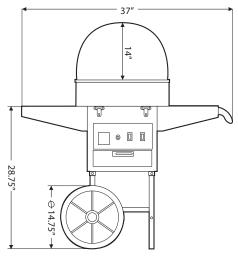

### **FOOD EQUIPMENT**

**COTTON CANDY MACHINE WITH TROLLEY** 

FRONT VIEW

SIDE VIEW

#### **PRODUCT SPECIFICATIONS**

**ITEM NUMBER** 

BOWL SIZE (Dia. x H)

**POWER** 

**ELECTRICAL** 

OUTPUT

DIMENSIONS (DWH)
(Height of dome not included)

**NET WEIGHT** 

**GROSS WEIGHT** 

40383

20.47" x 6"/ 520 x 152.4 mm

1.03 kW

110 V / 60 Hz / 1

1.5 kg/ h

20.47" x 37" x 35"/ 52 x 94 x 88.9 cm

21 kg / 46.3 lbs.