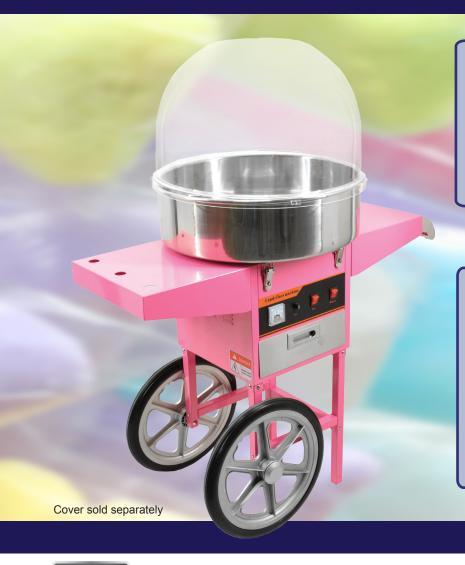

## **COTTON CANDY MACHINE WITH TROLLEY**

Item #: 40383

This cotton candy machine is a great way to make special events extra sweet! Perfect for birthdays, fairs, engagement parties, graduations, carnivals, festivals, fund raising events, corporate events, weddings and so much more!

#### Features:

- Four clasps to hold the stainless steel bowl for effortless cleaning and removal
- Designed with a cart for easy mobility
- Front panel includes: display meter, speed adjuster and power switches
- Stainless steel drawer for quick access for equipment and tools
- · Built in fuse for safety use
- Comes with a stainless steel scoop
- CE and ETL certified

## OPTIONAL ITEM

**Cotton Candy Machine Cover** 

(Item: 41382)