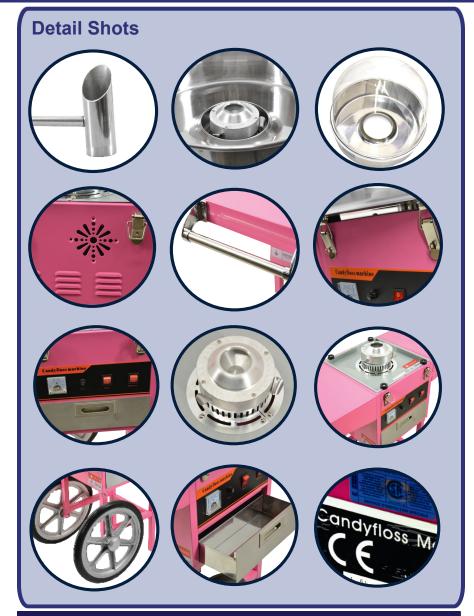

#### Features:

- Four clasps to hold the stainless steel bowl for effortless cleaning and removal
- Designed with a cart for easy mobility
- Front panel includes: display meter, speed adjuster and power switches
- Stainless steel drawer for quick access for equipment and tools
- · Built in fuse for safety use
- Comes with a stainless steel scoop
- CE and ETL certified