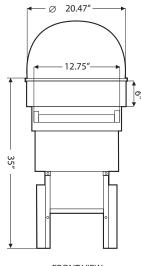

### **FOOD EQUIPMENT**

**COTTON CANDY MACHINE WITH TROLLEY** 

FRONT VIEW

SIDE VIEW

#### **PRODUCT SPECIFICATIONS**

**ITEM NUMBER** 

BOWL SIZE (Dia. x H)

**POWER** 

**ELECTRICAL** 

OUTPUT

DIMENSIONS (DWH)
(Height of dome not included)

**NET WEIGHT** 

**GROSS WEIGHT** 

40383

20.47" x 6"/ 520 x 152.4 mm

1.03 kW

110 V / 60 Hz / 1

1.5 kg/ h

20.47" x 37" x 35"/ 52 x 94 x 88.9 cm

21 kg / 46.3 lbs.