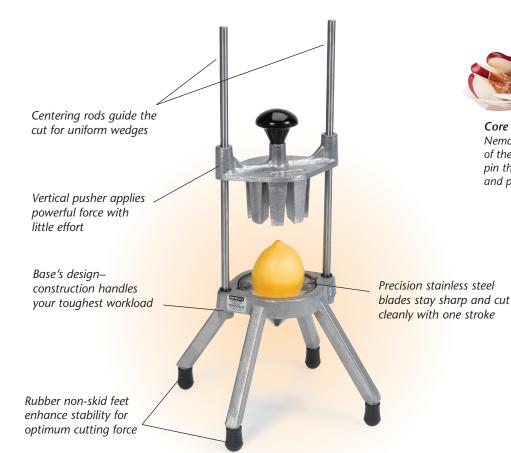

## **Tough Love**

The vertical pusher block design and stay-sharp stainless steel blades combine the necessary brute force with artful finesse for the most efficient way to produce beautiful wedges.

- Easy on the operator and the fruit—works fast with virtually no bruising.
- Centering rods guide the cut for uniform wedges.
- Works so fast, you can cut to order on the spot for optimum freshness.

#### **Endless Love**

The Easy Wedger carries the Nemco durability trademark. Built to last and it pays for itself in no time.

- Compact frame and angled legs optimize stability and keep the pushing force centered on the blades.
- Stainless-steel and aluminum-cast construction takes the punishment of a commercial kitchen.
- The entire unit is incredibly easy to clean.