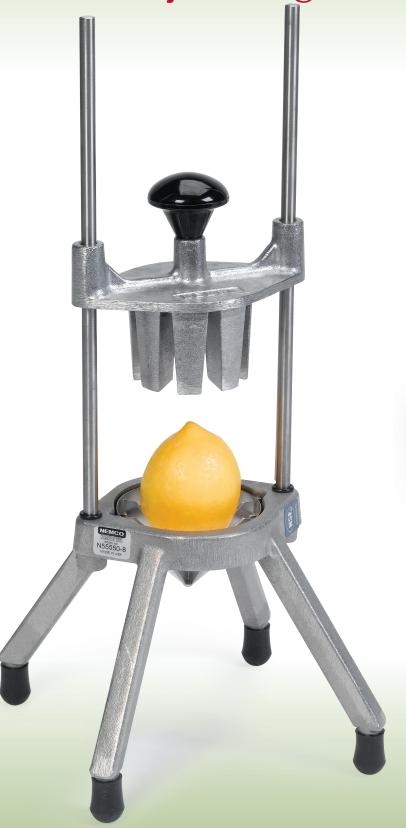

Easy Wedger™ & Easy Apple Corer™

One stroke, multiple uniform wedges. It's that simple.

# Efficiency's Main Squeeze

No matter how busy your operation might get, this Nemco original keeps up. Solid, stout, simple and super-fast. Welcome to wedging made easy.

#### Suggested Uses

The Easy Wedger is ideal for beverage operations. Use it to wedge fresh lemons, limes and oranges. Works great at the salad bar too. Try it with tomatoes, pickles, cucumbers, zucchinis and more.

#### **General Specifications**

| Model             | Description      |
|-------------------|------------------|
| N55550-4          | 4-Section Wedge  |
| N55550-6          | 6-Section Wedge  |
| N55550-8          | 8-Section Wedge  |
| N55550-10         | 10-Section Wedge |
| N55550-8C         | 8-Section Corer  |
| Dimensions        |                  |
| Equipment (wxdxh) | 8" x 8" x 19"    |
| Shipping weight   | 6 lbs.           |