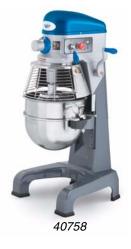

#### **Floor Mixers**

- □ Three speed direct drive gear transmission
- Safety cut-switch automatically turns the unit off if gears are changed without stopping the mixer
- 60 quart model includes bowl truck for convenient bowl transport
- Meat Grinder, Vegetable Slicer, reducer kits, and other accessories available
- 12" (30.48 cm) hub accommodates Meat Grinder and Vegetable Slicer attachments for flexibility between grinding, slicing, and mixing
- Comes standard with: dough hook, wire whisk, spatula, stainless steel mixing bowl, safety guard

### MODELS

- 40756 Countertop Mixer 10 Quart with Guard
- 40757 Floor Mixer 20 Quart with Guard 40758 Floor Mixer – 30 Quart with Guard
- 40756 Floor Mixer 30 Quart with Guard
- 40760 Floor Mixer 40 Quart with Guard