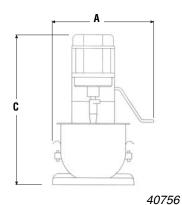

#### DIMENSIONS

Dimensions shown in inches (cm).

40756

40757

40758

40757, 40758, 40759

40760

## **SPECIFICATIONS**

|       | Dimensions    |                |                              |              |     |         |      |       |
|-------|---------------|----------------|------------------------------|--------------|-----|---------|------|-------|
| ltem  | (A)<br>Width  | (B)<br>Length  | (C)<br>Height                | Transmission | HP  | Voltage | Amps | Plug  |
| 40756 | 131/16 (33.2) | 1711⁄16 (44.9) | 21 3⁄16 (53.8)               | 5 speed      | 1/3 | 110     | 6    | 5-15P |
| 40757 | 203⁄8 (51.8)  | 20 ¾ (51.8)    | 35% (90.5)                   | 3 speed      | 0.5 | 110     | 8    | 5-15P |
| 40758 | 25 (63.5)     | 24½ (62.2)     | 47% (121.6)                  | 3 speed      | 1   | 110     | 16   | 5-15P |
| 40759 | 26½ (67.3)    | 26 %16 (67.5)  | 471/8 (119.7)                | 3 speed      | 1.5 | 220     | 12   | 6-15P |
| 40760 | 27¾ (69.5)    | 30 (76.2)      | 55 <sup>13</sup> ⁄16 (141.5) | 3 speed      | 2   | 220     | 16   | 6-15P |