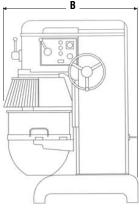

#### DIMENSIONS

Dimensions shown in inches (cm).

40756

40757

40758

40757, 40758, 40759

40760

## **SPECIFICATIONS**

|       | Dimensions    |                |                              |              |     |         |      |       |
|-------|---------------|----------------|------------------------------|--------------|-----|---------|------|-------|
| ltem  | (A)<br>Width  | (B)<br>Length  | (C)<br>Height                | Transmission | HP  | Voltage | Amps | Plug  |
| 40756 | 131/16 (33.2) | 1711⁄16 (44.9) | 21 3⁄16 (53.8)               | 5 speed      | 1/3 | 110     | 6    | 5-15P |
| 40757 | 203⁄8 (51.8)  | 20 ¾ (51.8)    | 35% (90.5)                   | 3 speed      | 0.5 | 110     | 8    | 5-15P |
| 40758 | 25 (63.5)     | 24½ (62.2)     | 47% (121.6)                  | 3 speed      | 1   | 110     | 16   | 5-15P |
| 40759 | 26½ (67.3)    | 26 %16 (67.5)  | 471/8 (119.7)                | 3 speed      | 1.5 | 220     | 12   | 6-15P |
| 40760 | 27¾ (69.5)    | 30 (76.2)      | 55 <sup>13</sup> ⁄16 (141.5) | 3 speed      | 2   | 220     | 16   | 6-15P |