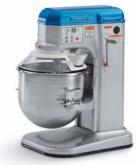

#### **Countertop Mixer**

- Commercial grade table model
- □ Five-speed direct drive transmission
- Digital control panel to make easy speed shifts while unit is running
- Compact and lighter weight design for smaller footprint, easier cleaning, and portability
- Non-skid rubber base

### MODELS

- 40756 Countertop Mixer 10 Quart with Guard
- 40757 Floor Mixer 20 Quart with Guard 40758 Floor Mixer – 30 Quart with Guard
- 40756 Floor Mixer 30 Quart with Guard
- 40760 Floor Mixer 40 Quart with Guard