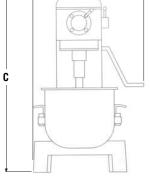

#### DIMENSIONS

Dimensions shown in inches (cm).

40756

40757

40758

40757, 40758, 40759

40760

## **SPECIFICATIONS**

|       | Dimensions    |                |                              |              |     |         |      |       |
|-------|---------------|----------------|------------------------------|--------------|-----|---------|------|-------|
| ltem  | (A)<br>Width  | (B)<br>Length  | (C)<br>Height                | Transmission | HP  | Voltage | Amps | Plug  |
| 40756 | 131/16 (33.2) | 1711⁄16 (44.9) | 21 3⁄16 (53.8)               | 5 speed      | 1/3 | 110     | 6    | 5-15P |
| 40757 | 203⁄8 (51.8)  | 20 ¾ (51.8)    | 35% (90.5)                   | 3 speed      | 0.5 | 110     | 8    | 5-15P |
| 40758 | 25 (63.5)     | 24½ (62.2)     | 47% (121.6)                  | 3 speed      | 1   | 110     | 16   | 5-15P |
| 40759 | 26½ (67.3)    | 26 %16 (67.5)  | 471/8 (119.7)                | 3 speed      | 1.5 | 220     | 12   | 6-15P |
| 40760 | 27¾ (69.5)    | 30 (76.2)      | 55 <sup>13</sup> ⁄16 (141.5) | 3 speed      | 2   | 220     | 16   | 6-15P |