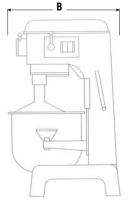

#### DIMENSIONS

Dimensions shown in inches (cm).

40756

40757

40758

40757, 40758, 40759

40760

## **SPECIFICATIONS**

|       | Dimensions    |                |                              |              |     |         |      |       |
|-------|---------------|----------------|------------------------------|--------------|-----|---------|------|-------|
| ltem  | (A)<br>Width  | (B)<br>Length  | (C)<br>Height                | Transmission | HP  | Voltage | Amps | Plug  |
| 40756 | 131/16 (33.2) | 1711⁄16 (44.9) | 21 3⁄16 (53.8)               | 5 speed      | 1/3 | 110     | 6    | 5-15P |
| 40757 | 203⁄8 (51.8)  | 20 ¾ (51.8)    | 35% (90.5)                   | 3 speed      | 0.5 | 110     | 8    | 5-15P |
| 40758 | 25 (63.5)     | 24½ (62.2)     | 47% (121.6)                  | 3 speed      | 1   | 110     | 16   | 5-15P |
| 40759 | 26½ (67.3)    | 26 %16 (67.5)  | 471/8 (119.7)                | 3 speed      | 1.5 | 220     | 12   | 6-15P |
| 40760 | 27¾ (69.5)    | 30 (76.2)      | 55 <sup>13</sup> ⁄16 (141.5) | 3 speed      | 2   | 220     | 16   | 6-15P |