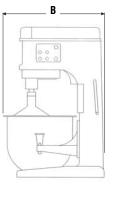

#### DIMENSIONS

Dimensions shown in inches (cm).

40756

40757

40758

40757, 40758, 40759

40760

## **SPECIFICATIONS**

|       | Dimensions    |                |                              |              |     |         |      |       |
|-------|---------------|----------------|------------------------------|--------------|-----|---------|------|-------|
| ltem  | (A)<br>Width  | (B)<br>Length  | (C)<br>Height                | Transmission | HP  | Voltage | Amps | Plug  |
| 40756 | 131/16 (33.2) | 1711⁄16 (44.9) | 21 3⁄16 (53.8)               | 5 speed      | 1/3 | 110     | 6    | 5-15P |
| 40757 | 203⁄8 (51.8)  | 20 ¾ (51.8)    | 35% (90.5)                   | 3 speed      | 0.5 | 110     | 8    | 5-15P |
| 40758 | 25 (63.5)     | 24½ (62.2)     | 47% (121.6)                  | 3 speed      | 1   | 110     | 16   | 5-15P |
| 40759 | 26½ (67.3)    | 26 %16 (67.5)  | 471/8 (119.7)                | 3 speed      | 1.5 | 220     | 12   | 6-15P |
| 40760 | 27¾ (69.5)    | 30 (76.2)      | 55 <sup>13</sup> ⁄16 (141.5) | 3 speed      | 2   | 220     | 16   | 6-15P |