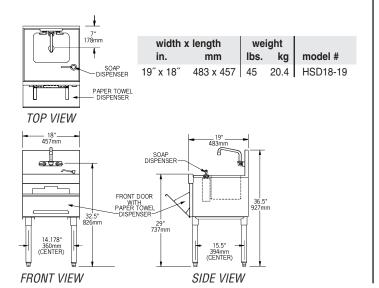

- Body, legs and crossbracing constructed of type 304 stainless steel for strength and corrosion resistance.
- Stainless steel adjustable bullet feet.
- Sink bowl is 9¼" x 11½" x 6" (235 x 292 x 152mm) deep with hot and cold water gooseneck faucet.
- Deluxe models feature front access hinged door, soap dispenser and paper towel dispenser.

### **Design and Construction Features**

- 1½"(38mm) I.P.S. threaded drain with nut and washer.
- Faucets are deck mounted on 4'' (102mm) centers with  $\frac{1}{2}''$  (13mm) NPT inlet and hot and cold water connections required.
- Sink bowl dimensions are 9¼" by 11½" by 6" deep (235 x 292 x 152mm).
- Legs are 1%" (41mm) diameter type 304 stainless steel with stainless steel bullet feet.
- Backsplash, sides, bottom, front panel or door, and bowl are 20 gauge stainless steel. Leg channels, legs and crossbracing are 16 gauge stainless steel.

# 19" (483mm)-wide Units

| width x length |           | weight |      |         |
|----------------|-----------|--------|------|---------|
| in.            | mm        |        |      | model # |
| 19" x 12"      | 483 x 305 | 30     | 13.6 | HS12-19 |
| 19" x 18"      | 483 x 457 | 35     | 15.9 | HS18-19 |