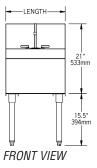

### **Design and Construction Features**

- 1½"(38mm) I.P.S. threaded drain with nut and washer.
- Faucets are deck mounted on 4'' (102mm) centers with  $\frac{1}{2}''$  (13mm) NPT inlet and hot and cold water connections required.
- Sink bowl dimensions are 9¼" by 11½" by 6" deep (235 x 292 x 152mm).
- Legs are 1%" (41mm) diameter type 304 stainless steel with stainless steel bullet feet.
- Backsplash, sides, bottom, front panel or door, and bowl are 20 gauge stainless steel. Leg channels, legs and crossbracing are 16 gauge stainless steel.

# 19" (483mm)-wide Units

| width x length |           | weight |      |         |
|----------------|-----------|--------|------|---------|
| in.            | mm        |        |      | model # |
| 19" x 12"      | 483 x 305 | 30     | 13.6 | HS12-19 |
| 19" x 18"      | 483 x 457 | 35     | 15.9 | HS18-19 |

### 24" (610mm)-wide Units

| width x length |           | weight |      |         |
|----------------|-----------|--------|------|---------|
| in.            | mm        |        |      | model # |
| 24" x 12"      | 610 x 305 | 35     | 15.9 | HS12-24 |
| 24" x 18"      | 610 x 457 | 40     | 18.1 | HS18-24 |