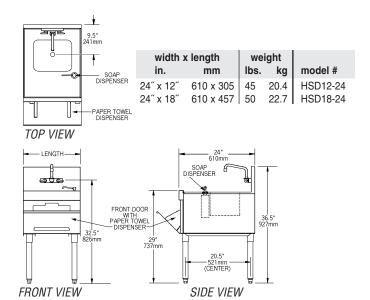

- Body, legs and crossbracing constructed of type 304 stainless steel for strength and corrosion resistance.
- Stainless steel adjustable bullet feet.
- Sink bowl is 9¼" x 11½" x 6" (235 x 292 x 152mm) deep with hot and cold water gooseneck faucet.
- Deluxe models feature front access hinged door, soap dispenser and paper towel dispenser.

### **Design and Construction Features**

- 1½"(38mm) I.P.S. threaded drain with nut and washer.
- Faucets are deck mounted on 4'' (102mm) centers with  $\frac{1}{2}''$  (13mm) NPT inlet and hot and cold water connections required.
- Sink bowl dimensions are 9¼" by 11½" by 6" deep (235 x 292 x 152mm).
- Legs are 1%" (41mm) diameter type 304 stainless steel with stainless steel bullet feet.
- Backsplash, sides, bottom, front panel or door, and bowl are 20 gauge stainless steel. Leg channels, legs and crossbracing are 16 gauge stainless steel.

### 24" (610mm)-wide Units

| width x length |           | weight |      |         |
|----------------|-----------|--------|------|---------|
| in.            | mm        |        |      | model # |
| 24" x 12"      | 610 x 305 | 35     | 15.9 | HS12-24 |
| 24" x 18"      | 610 x 457 | 40     | 18.1 | HS18-24 |