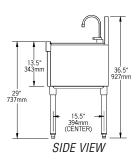

### **Design and Construction Features**

- 1½"(38mm) I.P.S. threaded drain with nut and washer.
- Faucets are deck mounted on 4'' (102mm) centers with  $\frac{1}{2}''$  (13mm) NPT inlet and hot and cold water connections required.
- Sink bowl dimensions are 9¼" by 11½" by 6" deep (235 x 292 x 152mm).
- Legs are 1%" (41mm) diameter type 304 stainless steel with stainless steel bullet feet.
- Backsplash, sides, bottom, front panel or door, and bowl are 20 gauge stainless steel. Leg channels, legs and crossbracing are 16 gauge stainless steel.

# 19" (483mm)-wide Units

| width x length |           | weight |      |         |
|----------------|-----------|--------|------|---------|
| in.            | mm        |        |      | model # |
| 19" x 12"      | 483 x 305 | 30     | 13.6 | HS12-19 |
| 19" x 18"      | 483 x 457 | 35     | 15.9 | HS18-19 |

### 24" (610mm)-wide Units

| width x length |           | weight |      |         |
|----------------|-----------|--------|------|---------|
| in.            | mm        |        |      | model # |
| 24" x 12"      | 610 x 305 | 35     | 15.9 | HS12-24 |
| 24" x 18"      | 610 x 457 | 40     | 18.1 | HS18-24 |