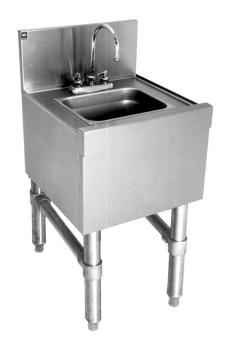

- Body, legs and crossbracing constructed of type 304 stainless steel for strength and corrosion resistance.
- Stainless steel adjustable bullet feet.
- Sink bowl is 9¼" x 11½" x 6" (235 x 292 x 152mm) deep with hot and cold water gooseneck faucet.
- Deluxe models feature front access hinged door, soap dispenser and paper towel dispenser.

### **Design and Construction Features**

- 1½"(38mm) I.P.S. threaded drain with nut and washer.
- Faucets are deck mounted on 4'' (102mm) centers with  $\frac{1}{2}''$  (13mm) NPT inlet and hot and cold water connections required.
- Sink bowl dimensions are 9¼" by 11½" by 6" deep (235 x 292 x 152mm).
- Legs are 1%" (41mm) diameter type 304 stainless steel with stainless steel bullet feet.
- Backsplash, sides, bottom, front panel or door, and bowl are 20 gauge stainless steel. Leg channels, legs and crossbracing are 16 gauge stainless steel.