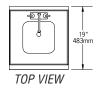

### **Design and Construction Features**

- 1½"(38mm) I.P.S. threaded drain with nut and washer.
- Faucets are deck mounted on 4'' (102mm) centers with  $\frac{1}{2}''$  (13mm) NPT inlet and hot and cold water connections required.
- Sink bowl dimensions are 9¼" by 11½" by 6" deep (235 x 292 x 152mm).
- Legs are 1%" (41mm) diameter type 304 stainless steel with stainless steel bullet feet.
- Backsplash, sides, bottom, front panel or door, and bowl are 20 gauge stainless steel. Leg channels, legs and crossbracing are 16 gauge stainless steel.

# 19" (483mm)-wide Units

| width x length |           | weight |      |         |
|----------------|-----------|--------|------|---------|
| in.            | mm        |        |      | model # |
| 19" x 12"      | 483 x 305 | 30     | 13.6 | HS12-19 |
| 19" x 18"      | 483 x 457 | 35     | 15.9 | HS18-19 |

### 24" (610mm)-wide Units

| width x length |           | weight |      |         |
|----------------|-----------|--------|------|---------|
| in.            | mm        |        |      | model # |
| 24" x 12"      | 610 x 305 | 35     | 15.9 | HS12-24 |
| 24" x 18"      | 610 x 457 | 40     | 18.1 | HS18-24 |