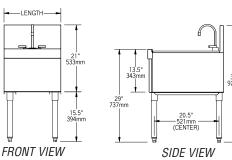

- Body, legs and crossbracing constructed of type 304 stainless steel for strength and corrosion resistance.
- Stainless steel adjustable bullet feet.
- Sink bowl is 9¼" x 11½" x 6" (235 x 292 x 152mm) deep with hot and cold water gooseneck faucet.
- Deluxe models feature front access hinged door, soap dispenser and paper towel dispenser.

### **Design and Construction Features**

- 1½"(38mm) I.P.S. threaded drain with nut and washer.
- Faucets are deck mounted on 4'' (102mm) centers with  $\frac{1}{2}''$  (13mm) NPT inlet and hot and cold water connections required.
- Sink bowl dimensions are 9¼" by 11½" by 6" deep (235 x 292 x 152mm).
- Legs are 1%" (41mm) diameter type 304 stainless steel with stainless steel bullet feet.
- Backsplash, sides, bottom, front panel or door, and bowl are 20 gauge stainless steel. Leg channels, legs and crossbracing are 16 gauge stainless steel.

### 24" (610mm)-wide Units

| width x length |           | weight |      |         |
|----------------|-----------|--------|------|---------|
| in.            | mm        |        |      | model # |
| 24" x 12"      | 610 x 305 | 35     | 15.9 | HS12-24 |
| 24" x 18"      | 610 x 457 | 40     | 18.1 | HS18-24 |