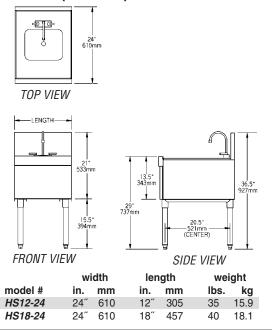

# Spec-Bar 2000® Hand Sinks

### 24" (610mm)-wide Units

### **Design and Construction Features**

- Body, legs and crossbracing constructed of type 304 stainless steel for strength and corrosion resistance.
- Backsplash, sides, bottom, front panel or door, and bowl are 20 gauge stainless steel.
- Leg channels, legs and crossbracing are 16 gauge stainless steel.
- Legs are 1%" (41mm) diameter type 304 stainless steel with stainless steel adjustable bullet feet.
- Sink bowl is 9¼" x 11½" x 6" (235 x 292 x 152mm) deep with hot and cold water gooseneck faucet.
- Faucets are deck mounted on 4" (102mm) centers with ½" (13mm) NPT inlet and hot and cold water connections required.
- Deluxe "HSD" models feature front access hinged door, soap dispenser and paper towel dispenser.
- 1½"(38mm) I.P.S. threaded drain with nut and washer.