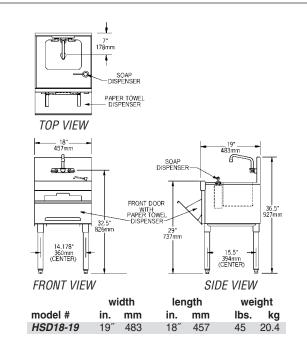

*HSD models:* Furnished with front door with paper towel dispenser, deck mounted soap dispenser, and splash mounted T&S faucet.

### **Design and Construction Features**

- Body, legs and crossbracing constructed of type 304 stainless steel for strength and corrosion resistance.
- Backsplash, sides, bottom, front panel or door, and bowl are 20 gauge stainless steel.
- Leg channels, legs and crossbracing are 16 gauge stainless steel.
- Legs are 1%" (41mm) diameter type 304 stainless steel with stainless steel adjustable bullet feet.
- Sink bowl is 9¼" x 11½" x 6" (235 x 292 x 152mm) deep with hot and cold water gooseneck faucet.
- Faucets are deck mounted on 4" (102mm) centers with ½" (13mm) NPT inlet and hot and cold water connections required.
- Deluxe "HSD" models feature front access hinged door, soap dispenser and paper towel dispenser.
- 1½"(38mm) I.P.S. threaded drain with nut and washer.