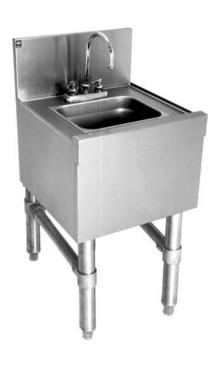

#### **Short Form Specifications**

Eagle Spec-Bar 2000® Hand Sink, model \_\_\_\_\_\_. Heavy gauge type 304 stainless steel sink, body, legs, leg channels and cross rails. 1½" stainless steel I.P.S. threaded drain with nut and washer. Stainless steel adjustable bullet feet. HS models: Furnished with deck mounted T&S faucet.

### **Design and Construction Features**

- Body, legs and crossbracing constructed of type 304 stainless steel for strength and corrosion resistance.
- Backsplash, sides, bottom, front panel or door, and bowl are 20 gauge stainless steel.
- Leg channels, legs and crossbracing are 16 gauge stainless steel.
- Legs are 1%" (41mm) diameter type 304 stainless steel with stainless steel adjustable bullet feet.
- Sink bowl is 9¼" x 11½" x 6" (235 x 292 x 152mm) deep with hot and cold water gooseneck faucet.
- Faucets are deck mounted on 4" (102mm) centers with ½" (13mm) NPT inlet and hot and cold water connections required.
- Deluxe "HSD" models feature front access hinged door, soap dispenser and paper towel dispenser.
- 1½"(38mm) I.P.S. threaded drain with nut and washer.