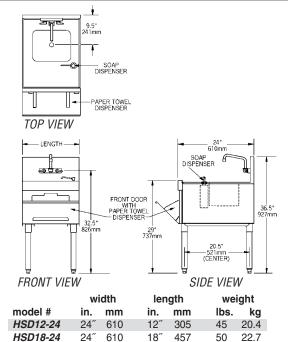

### **Design and Construction Features**

- Body, legs and crossbracing constructed of type 304 stainless steel for strength and corrosion resistance.
- Backsplash, sides, bottom, front panel or door, and bowl are 20 gauge stainless steel.
- Leg channels, legs and crossbracing are 16 gauge stainless steel.
- Legs are 1%" (41mm) diameter type 304 stainless steel with stainless steel adjustable bullet feet.
- Sink bowl is 9¼" x 11½" x 6" (235 x 292 x 152mm) deep with hot and cold water gooseneck faucet.
- Faucets are deck mounted on 4" (102mm) centers with ½" (13mm) NPT inlet and hot and cold water connections required.
- Deluxe "HSD" models feature front access hinged door, soap dispenser and paper towel dispenser.
- 1½"(38mm) I.P.S. threaded drain with nut and washer.

### 24" (610mm)-wide Units