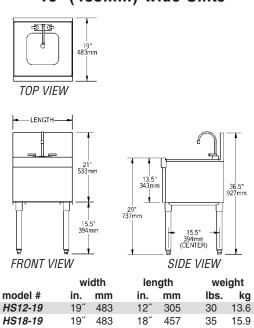

# Spec-Bar 2000® Hand Sinks

## 19" (483mm)-wide Units

### **Design and Construction Features**

- Body, legs and crossbracing constructed of type 304 stainless steel for strength and corrosion resistance.
- Backsplash, sides, bottom, front panel or door, and bowl are 20 gauge stainless steel.
- Leg channels, legs and crossbracing are 16 gauge stainless steel.
- Legs are 1%" (41mm) diameter type 304 stainless steel with stainless steel adjustable bullet feet.
- Sink bowl is 9¼" x 11½" x 6" (235 x 292 x 152mm) deep with hot and cold water gooseneck faucet.
- Faucets are deck mounted on 4" (102mm) centers with ½" (13mm) NPT inlet and hot and cold water connections required.
- Deluxe "HSD" models feature front access hinged door, soap dispenser and paper towel dispenser.
- 1½"(38mm) I.P.S. threaded drain with nut and washer.