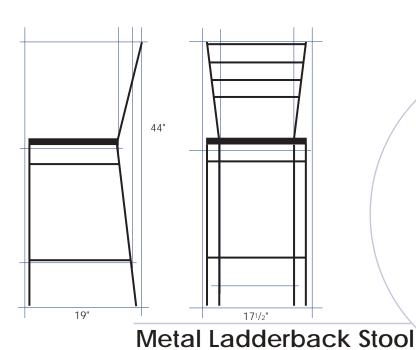

## Metal Ladderback Chair & Stool

CHAIR - #CH216 STOOL - #BS216

> Available in Plywood or Upholstered Seat

Quick Ship

Metal Frame Chair Upholstered Seat

1 Durable metal frame with baked on powder coat finish.

## Metal Ladderback Chair **CH216**

Quick Ship Black Wrinkle