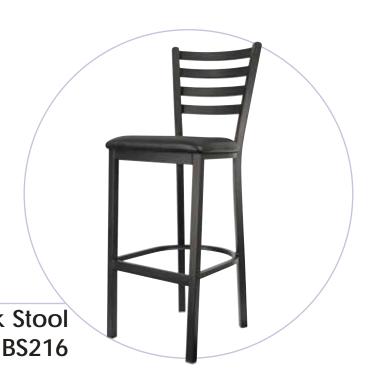

## Metal Ladderback Chair & Stool

CHAIR - #CH216 STOOL - #BS216

> Available in Plywood or Upholstered Seat

Quick Ship

Metal Frame Chair Upholstered Seat

1 Durable metal frame with baked on powder coat finish.

## Metal Ladderback Chair **CH216**

Quick Ship Black Wrinkle