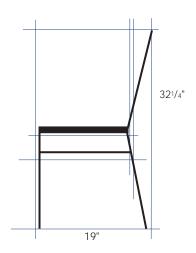

## Metal Ladderback Chair & Stool

CHAIR - #CH216 STOOL - #BS216

> Available in Plywood or Upholstered Seat

Quick Ship

Metal Frame Chair Upholstered Seat

1 Durable metal frame with baked on powder coat finish.

## Metal Ladderback Chair **CH216**

Quick Ship Black Wrinkle