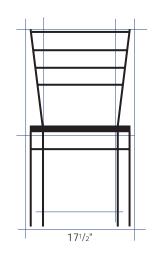

## Metal Ladderback Chair & Stool

CHAIR - #CH216 STOOL - #BS216

> Available in Plywood or Upholstered Seat

Quick Ship

Metal Frame Chair Upholstered Seat

1 Durable metal frame with baked on powder coat finish.

## Metal Ladderback Chair **CH216**

Quick Ship Black Wrinkle