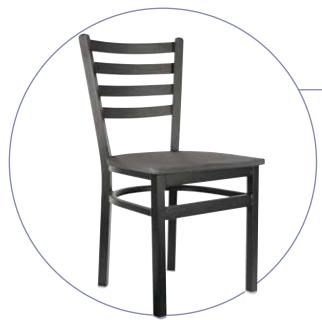

## Metal Ladderback Chair & Stool

CHAIR - #CH216 STOOL - #BS216

> Available in Plywood or Upholstered Seat

Quick Ship

Metal Frame Chair Upholstered Seat



1 Durable metal frame with baked on powder coat finish.

2 Choose between a plush, upholstered 1<sup>1</sup>/<sub>2</sub>" seat in a variety of vinyl and fabric choices or a thick, beech plywood seat.

Metal furniture is available in a standard Black wrinkle finish and a variety of custom finishes.

Wood is stained and lacquered with a heavy duty polyurethane finish, and available in a variety of stain colors.

WWW.EUKYA.COM 1-866-934-9448





## Metal Ladderback Chair **CH216**





Quick Ship Black Wrinkle

### Standard Finish: Custom Finishes:

Gloss Black Raven Black Smooth Raven Black Texture Gold Vein Copper Vein Silver Vein Ornamental Bronze Mosstech Sun Gold Sports Silver

# Standard Vinyl: Custom Vinyl: Quick Ship Black American Beauty

Burgundy Tea Rose Coffee Cream Brown Royal Blue Emerald Forest Green Green Fanfare Independence 2 Seal Skin