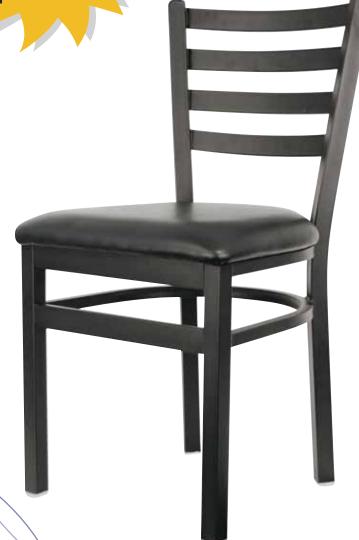

## Metal Ladderback Chair & Stool

CHAIR - #CH216 STOOL - #BS216

> Available in Plywood or Upholstered Seat

Quick Ship

Metal Frame Chair Upholstered Seat

1 Durable metal frame with baked on powder coat finish.

2 Choose between a plush, upholstered 1<sup>1</sup>/<sub>2</sub>" seat in a variety of vinyl and fabric choices or a thick, beech plywood seat.

Metal furniture is available in a standard Black wrinkle finish and a variety of custom finishes.

Wood is stained and lacquered with a heavy duty polyurethane finish, and available in a variety of stain colors.

WWW.EUKYA.COM 1-866-934-9448