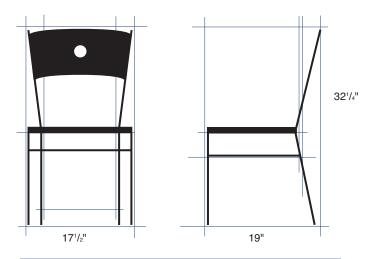

## **Metal Moon Back Chair & Stool**

CHAIR - #CH215B STOOL - #BS215B

> Available in Plywood or Upholstered Seat

Metal Frame Chair Plywood Seat Plywood Back



Durable metal frame with baked on powder coat finish.

Choose between a plush, upholstered 11/2" seat in a variety of vinyl and fabric choices or a thick, beech plywood seat.

3 Stylish, thick beech plywood back.

Metal furniture is available in a standard Black wrinkle finish and a variety of custom finishes.

Wood is stained and lacquered with a heavy duty polyurethane finish, and available in a variety of stain colors.

WWW.EUKYA.COM 1-866-934-9448





## Metal Moon Back Chair CH215B



## **Custom Finishes:**

Black Wrinkle Gloss Black Raven Black Smooth Raven Black Texture Gold Vein Copper Vein Silver Vein Ornamental Bronze Mosstech Sun Gold Sports Silver

## **Custom Vinyl:**

Black American Beauty Burgundy Tea Rose Coffee Cream Brown Royal Blue Emerald Forest Green Green Fanfare Independence 2 Seal Skin