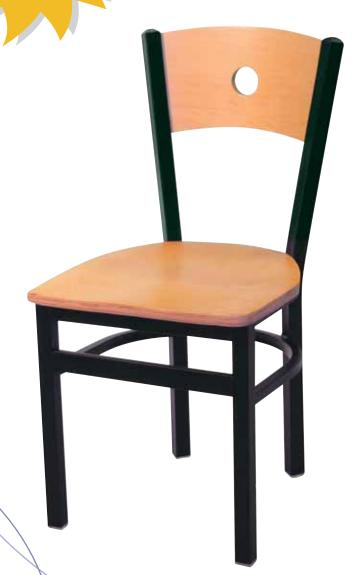

## **Metal Moon Back Chair & Stool**

CHAIR - #CH215B STOOL - #BS215B

> Available in Plywood or Upholstered Seat

Metal Frame Chair Plywood Seat Plywood Back

Durable metal frame with baked on powder coat finish.

Choose between a plush, upholstered 11/2" seat in a variety of vinyl and fabric choices or a thick, beech plywood seat.

3 Stylish, thick beech plywood back.

Metal furniture is available in a standard Black wrinkle finish and a variety of custom finishes.

Wood is stained and lacquered with a heavy duty polyurethane finish, and available in a variety of stain colors.

WWW.EUKYA.COM 1-866-934-9448