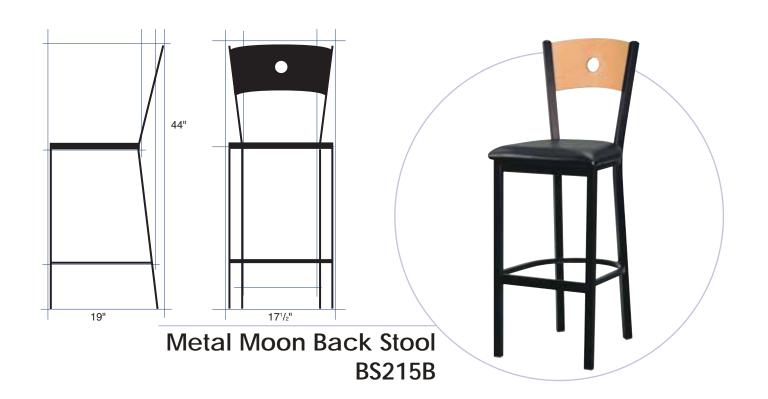

## **Metal Moon Back Chair & Stool**

CHAIR - #CH215B STOOL - #BS215B

> Available in Plywood or Upholstered Seat

Metal Frame Chair Plywood Seat Plywood Back

Durable metal frame with baked on powder coat finish.