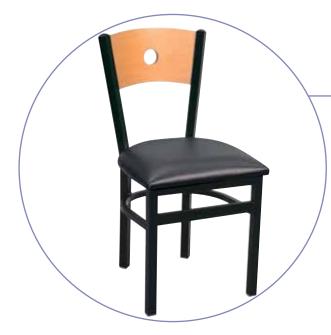

## **Metal Moon Back Chair & Stool**

CHAIR - #CH215B STOOL - #BS215B

> Available in Plywood or Upholstered Seat

Metal Frame Chair Plywood Seat Plywood Back

Durable metal frame with baked on powder coat finish.

Choose between a plush, upholstered 11/2" seat in a variety of vinyl and fabric choices or a thick, beech plywood seat.

3 Stylish, thick beech plywood back.

Metal furniture is available in a standard Black wrinkle finish and a variety of custom finishes.

Wood is stained and lacquered with a heavy duty polyurethane finish, and available in a variety of stain colors.

WWW.EUKYA.COM 1-866-934-9448