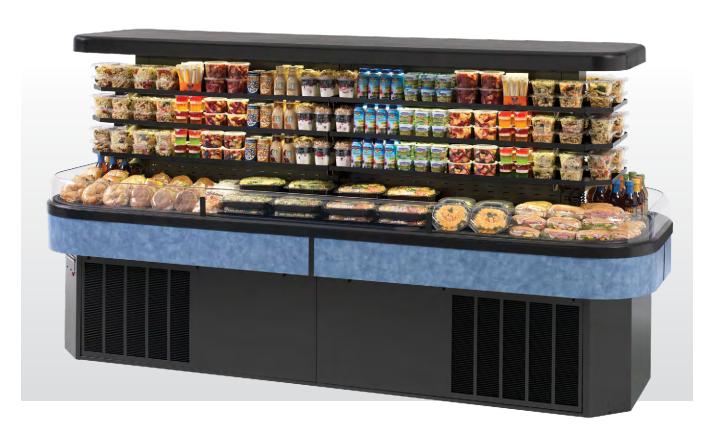

# REFRIGERATED SELF-SERVE ISLAND MERCHANDISER

☐ IMSS120SC-3

Designed with impulse sales in mind. Get maximum return and increased profits with shop-around merchandising.

## **STANDARD FEATURES**

- Adjustable black metal shelves, two or three tiers.
- LED top and undershelf lighting.
- Black metal base, interior and canopy. Choice of six standard laminates on exterior. Other color laminates are optional.
- Curved air deflector.
- Condensate evaporator provided for a totally self-contained system.
- Easy clean, rustproof insulated evaporator coil compartment.

- Easily accessible light switch and temperature control.
- Adjustable feet.
- Refrigeration controls maintain 40°F. Note: Case temperature will vary if the air curtain is disrupted.
- R404 Refrigerant.
- Insulated with high-density foam.
- Thermometer.
- UL Safety and UL Sanitation Listed to NSF Standard No. 7.
- DOE Compliant.