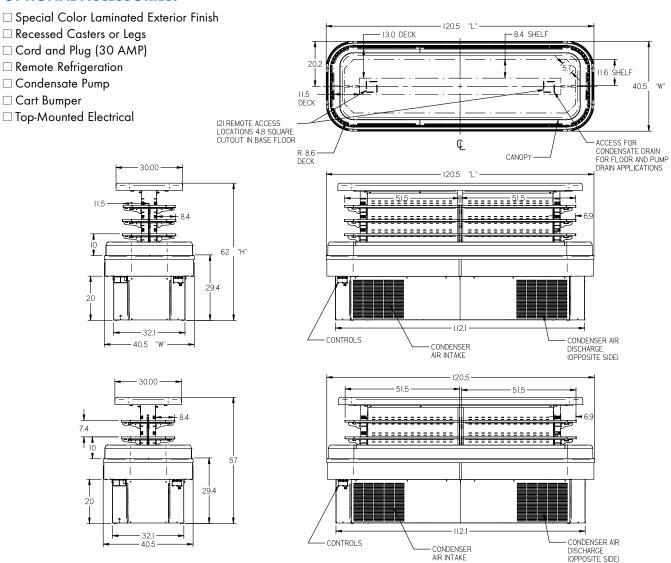

#### **OPTIONAL ACCESSORIES:**

## **SPECIFICATIONS:**

| Model         | Dimensions<br>L W H  | Shipping<br>Weight<br>(lbs) | Display Area<br>(square feet) | Self-Contained<br>with Condensate Pan<br>208-230/60/1 | Remote<br>with Condensate Pan<br>208-230/60/1 |
|---------------|----------------------|-----------------------------|-------------------------------|-------------------------------------------------------|-----------------------------------------------|
| ☐ IMSS120SC-2 | 120.5" x 40.5" x 57" | 1,550                       | 2 Tiers - 45.9                | 2 1/2 HP • 30 AMPS                                    | 13 AMPS                                       |
| ☐ IMSS120SC-3 | 120.5" x 40.5" x 62" | 1,600                       | 3 Tiers - 58.3                | 2 1/2 HP • 30 AMPS                                    | 13 AMPS                                       |