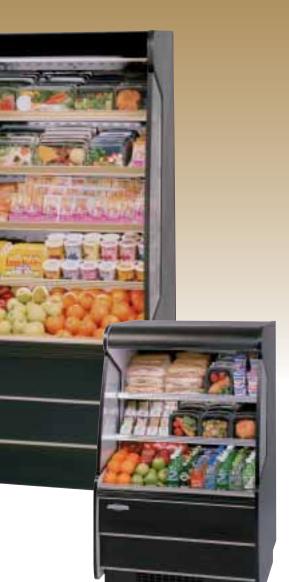

RCHANDISERS A N D

Specialty Displays

Hybrid Merchandiser —
Service Non-Refrigerated over
Self-Serve Refrigerated (shown):
Merchandisers combine a self-service refrigerated bottom case with
a choice of five different top display
case styles to give ultimate
flexibility in merchandising

## HYBRID MERCHANDISER Service Displays over Refrigerated Self-Serve

- Five Different Top Case Styles Available
- Black Laminated Exterior
- Horizontal Top And Front Light
- Two Tiers Of Black Metal Shelves
- Sliding Rear Doors
- Available In Lengths Of 36", 48" And 72"