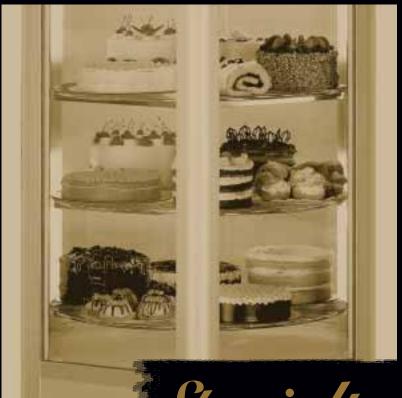

RCHANDISERS A N D

Specialty Displays

Hybrid Merchandiser —
Service Non-Refrigerated over
Self-Serve Refrigerated (shown):
Merchandisers combine a self-service refrigerated bottom case with
a choice of five different top display
case styles to give ultimate
flexibility in merchandising

## Specialty Displays

Convertible Service Over Refrigerated Self-Serve: Display a variety of products with presentation in mind

Refrigerated Self-Service Low Profile — LPRSS:
"Grab-and-go" display brings the product to the customer