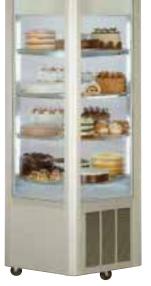

#### HXR Garasell Revolving Merchandiser

- Four Tiers Of Adjustable Wire Shelves, Glass Available
- Revolving Motion Automatically Stops When Door Is Opened
- Satin Silver Exterior Finish, White Interior
- Two Full-Length, Self-Closing Doors Located On Opposite Sides Of Each Other
- Four Swivel Casters
- Three Interior Vertical Lamps