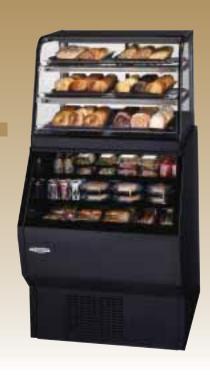

## HYBRID MERCHANDISER Service Displays over Refrigerated Self-Serve

- Five Different Top Case Styles Available
- Black Laminated Exterior
- Horizontal Top And Front Light
- Two Tiers Of Black Metal Shelves
- Sliding Rear Doors
- Available In Lengths Of 36", 48" And 72"