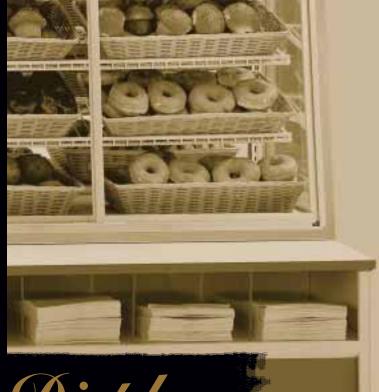

#### WDC4276SS FULL-PAN WALL DISPLAY Non-Refrigerated Self-Serve Bakery Case

- Self-Closing Front Swing Doors
- Glass Ends. White Interior
- Four Standard Painted Finishes, Other Colors Available
- Four Tiers Of Adjustable White Wire Shelves
- Top Light
- Base Storage Area And Bag Bins