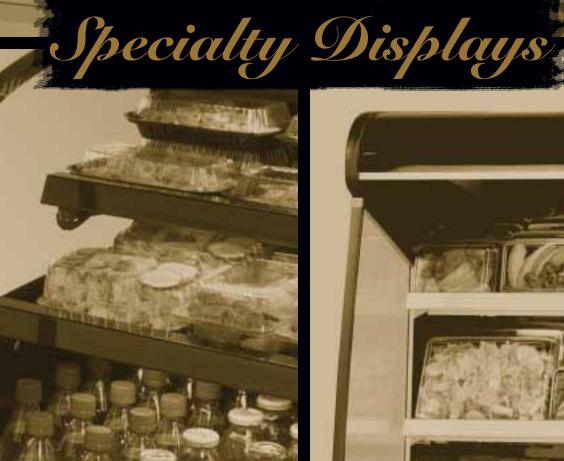

#### SSRC Gonvertible Service Over Refrigerated Self-Serve

- Service Top Display Converts From Non-Refrigerated To Refrigerated
- Tempered Lift-Up Thermopane Front Glass
- Self-Serve Bottom Display Has A Two-Tier Display Step For Merchandising
- Black Interior, Mirrored End Panels
- Easy Clean, Rustproof Insulated Evaporator Coil Compartment

## HYBRID MERCHANDISER Service Displays over Refrigerated Self-Serve

- Five Different Top Case Styles Available
- Black Laminated Exterior
- Horizontal Top And Front Light
- Two Tiers Of Black Metal Shelves
- Sliding Rear Doors
- Available In Lengths Of 36", 48" And 72"