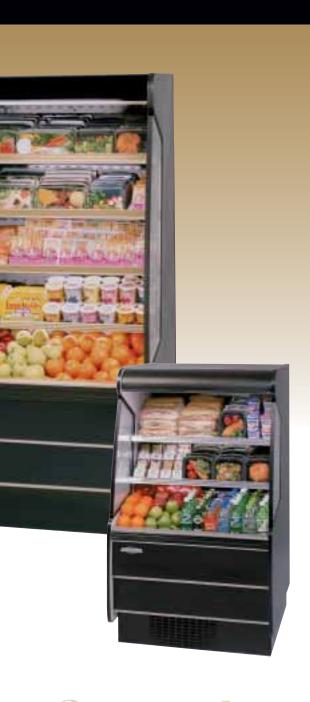

RCHANDISERS A N D

Specialty Displays

Hybrid Merchandiser —
Service Non-Refrigerated over
Self-Serve Refrigerated (shown):
Merchandisers combine a self-service refrigerated bottom case with
a choice of five different top display
case styles to give ultimate
flexibility in merchandising

Refrigerated Self-Serve High Profile —
RSSM Merchandiser: Attention-getting
design encourages impulse sales

Refrigerated Self-Serve High Profile
Dairy Merchandiser — RSSD: Get maximum return while increasing impulse sales and profits

## Specialty Displays

Convertible Service Over Refrigerated Self-Serve: Display a variety of products with presentation in mind

Refrigerated Self-Service Low Profile — LPRSS:
"Grab-and-go" display brings the product to the customer