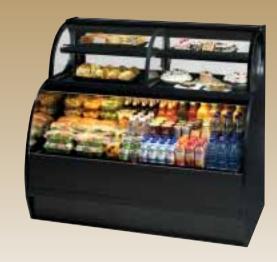

## Specialty Displays

Convertible Service Over Refrigerated Self-Serve: Display a variety of products with presentation in mind

Refrigerated Self-Service Low Profile — LPRSS:
"Grab-and-go" display brings the product to the customer

#### SSRC Gonvertible Service Over Refrigerated Self-Serve

- Service Top Display Converts From Non-Refrigerated To Refrigerated
- Tempered Lift-Up Thermopane Front Glass
- Self-Serve Bottom Display Has A Two-Tier Display Step For Merchandising
- Black Interior, Mirrored End Panels
- Easy Clean, Rustproof Insulated Evaporator Coil Compartment