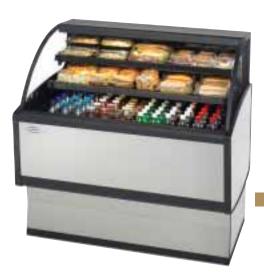

RCHANDISERS A N D

Specialty Displays

Hybrid Merchandiser —
Service Non-Refrigerated over
Self-Serve Refrigerated (shown):
Merchandisers combine a self-service refrigerated bottom case with
a choice of five different top display
case styles to give ultimate
flexibility in merchandising

## HYBRID MERCHANDISER Service Displays over Refrigerated Self-Serve

- Five Different Top Case Styles Available
- Black Laminated Exterior
- Horizontal Top And Front Light
- Two Tiers Of Black Metal Shelves
- Sliding Rear Doors
- Available In Lengths Of 36", 48" And 72"