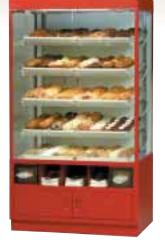

#### WDC4276SS FULL-PAN WALL DISPLAY Non-Refrigerated Self-Serve Bakery Case

- Self-Closing Front Swing Doors
- Glass Ends. White Interior
- Four Standard Painted Finishes, Other Colors Available
- Four Tiers Of Adjustable White Wire Shelves
- Top Light
- Base Storage Area And Bag Bins