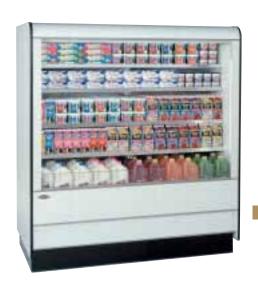

Refrigerated Self-Serve High Profile —
RSSM Merchandiser: Attention-getting
design encourages impulse sales

Refrigerated Self-Serve High Profile
Dairy Merchandiser — RSSD: Get maximum return while increasing impulse sales and profits

#### RSSM & RSSD MERCHANDISER Refrigerated Self-Serve High Profile

- Adjustable White Metal Shelves, Flat Or Slanted
- Top-Mounted Light, Shelf Lights Available
- Six Standard Laminates, Other Colors Available
- Stainless Steel Display Deck
- Glass And White Interior Ends, Black Interior Back Panel
- Available In Lengths Of 3', 4', And 6', And 60" Or 78" High